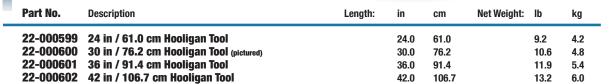

FIRE DEPARTMENTS **LAW ENFORCEMENT AGENCIES RESCUE SQUADS HAZMAT TEAMS** PLANT/REFINERY MAINTENANCE CREWS MILITARY AND PUBLIC UTILITIES

The pike is long, sharp, tapered and gently curved to fit a lock or latch



opener principle to cut heavy gauge metal and composites.

Standard electroless nickel finish is available for good looks and easy maintenance



· Standard Claw:

gas valve shutoffs, locks and hasps

Parallel opening for gas valve shutoffs, locks and hasps. Machine sharpened claws. Recessed nail puller. Claw radius for prying leverage.





Metal Cutting Claw:

Combines the capability of prying and metal cutting. Machine sharpened metal cutter uses can opener principle to cut heavy gauge metal and composites.



## **HOOLIGAN TOOL WITH STANDARD CLAW ELECTROLESS NICKEL FINISH**



## **HOOLIGAN TOOL LIGHTWEIGHT ALUMINUM HANDLE AND STANDARD CLAW WITH** ELECTROLESS NICKEL FINISH

| Part No. | Description                                                                                           | Length: | in           | cm           | Net Weight: | lb         | kg         |
|----------|-------------------------------------------------------------------------------------------------------|---------|--------------|--------------|-------------|------------|------------|
|          | 24 in / 61.0 cm Hooligan Tool - Lightweight (pictured)<br>30 in / 76.2 cm Hooligan Tool - Lightweight |         | 24.0<br>30.0 | 61.0<br>76.2 |             | 6.8<br>7.3 | 3.1<br>3.3 |