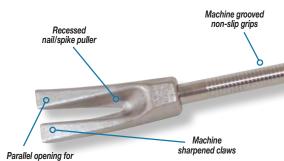

## **HOOLIGAN TOOL**

The Hooligan Tool is one of the world's most popular forcible entry tools. These heavy-duty tools were designed to pound, puncture, pry, twist, and cut all types of barriers encountered by emergency service personnel. The head and claw are forged from high alloy steel, heat treated for maximum strength, then fitted to a 1" (2.5 cm) stress proof bar. The bar has machine grooved non-slip grips. The Hooligan Tool features a claw that is gently curved for maximum prying leverage. The claw opening is parallel and fits over locks, hasps and many door bars. It can also be used as a nail puller and a gas shut off during emergencies. The "Highway Hooligan Tool" features a metal cutting claw with a machine sharpened metal cutter that uses the can

opener principle to cut heavy gauge metal and composites.

Standard electroless nickel finish is available for good looks and easy maintenance

· Standard Claw:

gas valve shutoffs, locks and hasps

Parallel opening for gas valve shutoffs, locks and hasps. Machine sharpened claws. Recessed nail puller. Claw radius for prying leverage.