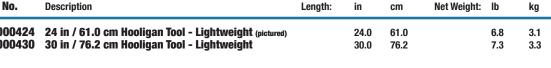

## **HOOLIGAN TOOL LIGHTWEIGHT ALUMINUM HANDLE AND STANDARD CLAW WITH** ELECTROLESS NICKEL FINISH

| Part No. | Description                                                                                           | Length: | in           | cm           | Net Weight: | lb         | kg         |
|----------|-------------------------------------------------------------------------------------------------------|---------|--------------|--------------|-------------|------------|------------|
|          | 24 in / 61.0 cm Hooligan Tool - Lightweight (pictured)<br>30 in / 76.2 cm Hooligan Tool - Lightweight |         | 24.0<br>30.0 | 61.0<br>76.2 |             | 6.8<br>7.3 | 3.1<br>3.3 |